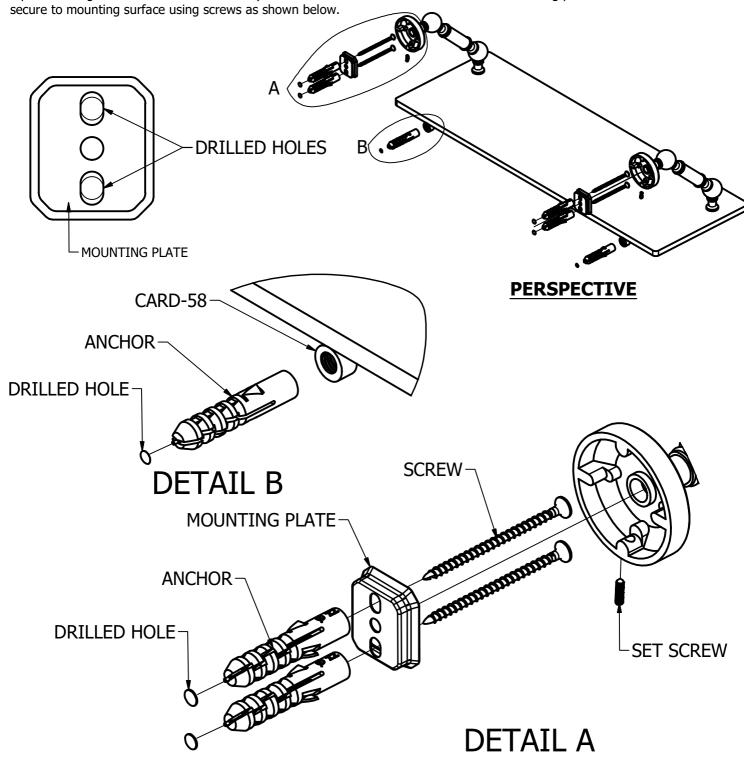

#### Step1: Drill Holes in Wall for screws or screw anchors and attached Mounting plate to Wall

Determine your desired location for installation and make a mark for the location of the mounting plate and CARD-58 CAP. Remove mounting plate from backplate by loosening set screw in backplate as pictured below. Place center hole of mounting plate over mark made above. Then also make a mark for 2x CARD-58 CAP under glass 3 inches in from both ends of glass. Make 4 marks where mounting screws will be placed as shown below. Drill hole at each of the mark. (You may substitute other style mounting anchors or screws if desired). Place anchors into the holes made. Place mounting plate over holes and secure to mounting surface using screws as shown below.