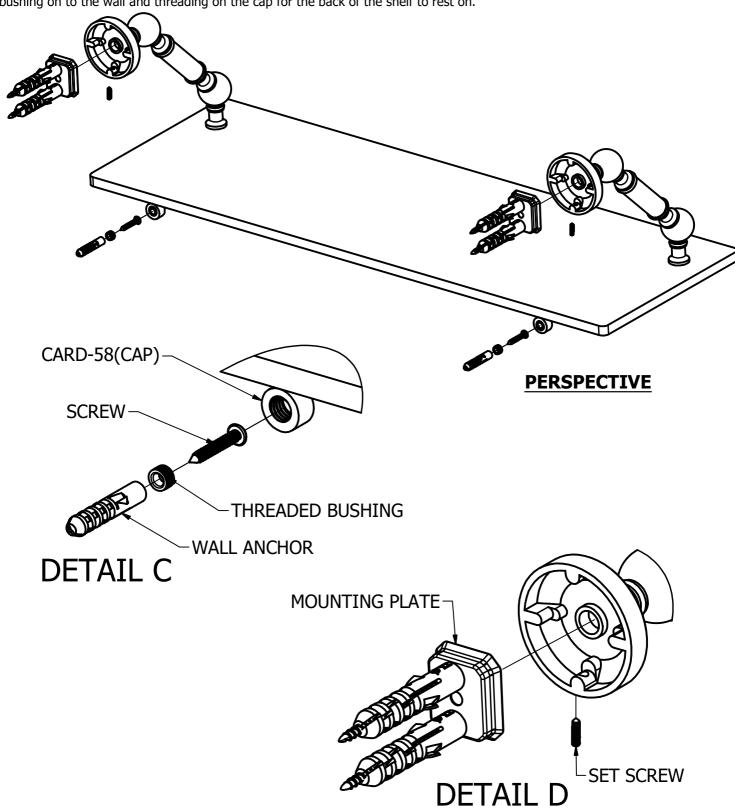

#### (Step1: Attach Bracket to Mounting Plate

Place bracket on mounting plate and secure by tightening set screw as shown below. To secure 2x CARD-58, screw the bushing on to the wall and threading on the cap for the back of the shelf to rest on.